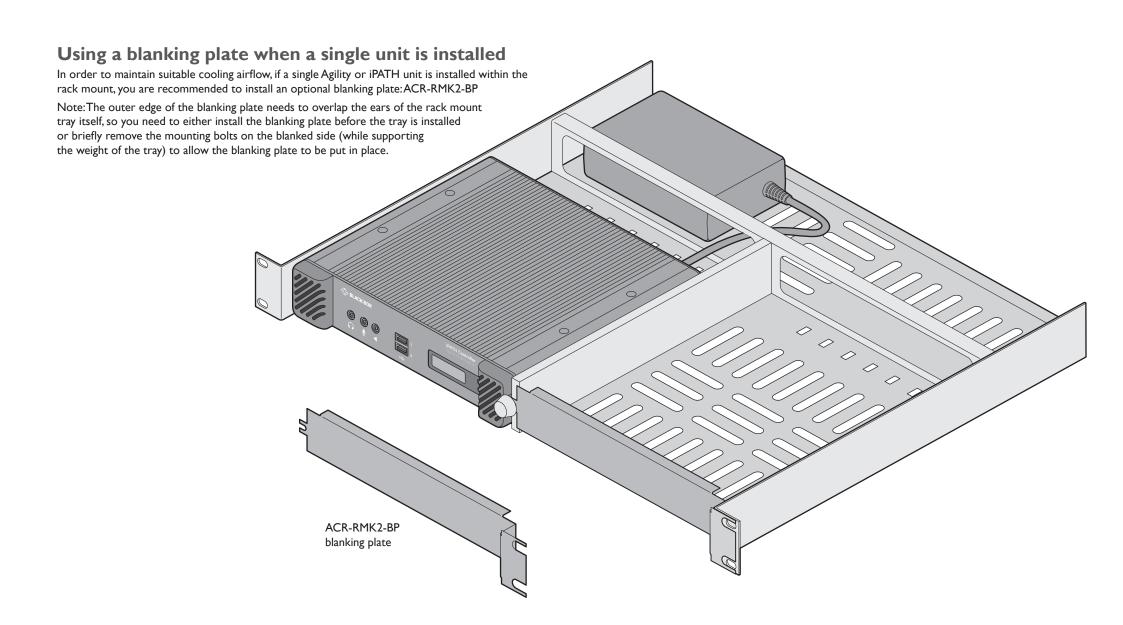

## Using the Agility and iPATH rack mount

- I Install the empty rack mount tray into your 19" rack frame and fully secure it.
- 2 Place Agility or iPATH units into each side of the rack mount tray so that their rear panels butt up against the small pegs located on each of the side walls.
- 3 Locate the supplied thumbscrew and spacer.
- 4 Insert the thumbscrew through the spacer; then insert into the small hole at the end of the center divider (A).
- 5 Gently tighten the thumbscrew so that the spacer engages with the inner edges of the two units and holds them in place (B).
- 6 Place the power adapters in the rear section of the rack mount tray and connect them to their respective units.
- 7 Make all other necessary connections to the units.