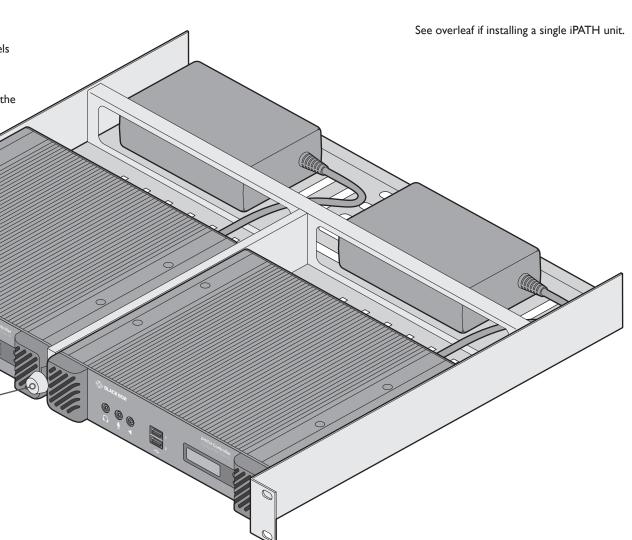

## Using the Agility and iPATH rack mount

- I Install the empty rack mount tray into your 19" rack frame and fully secure it.
- 2 Place Agility or iPATH units into each side of the rack mount tray so that their rear panels butt up against the small pegs located on each of the side walls.
- 3 Locate the supplied thumbscrew and spacer.
- 4 Insert the thumbscrew through the spacer; then insert into the small hole at the end of the center divider (A).
- 5 Gently tighten the thumbscrew so that the spacer engages with the inner edges of the two units and holds them in place (B).
- 6 Place the power adapters in the rear section of the rack mount tray and connect them to their respective units.
- 7 Make all other necessary connections to the units.