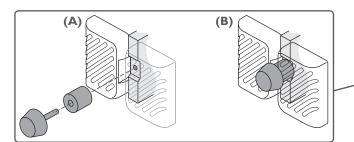

## Using the Agility and iPATH rack mount

- I Install the empty rack mount tray into your 19" rack frame and fully secure it.
- 2 Place Agility or iPATH units into each side of the rack mount tray so that their rear panels butt up against the small pegs located on each of the side walls.
- 3 Locate the supplied thumbscrew and spacer.
- 4 Insert the thumbscrew through the spacer; then insert into the small hole at the end of the center divider (A).
- 5 Gently tighten the thumbscrew so that the spacer engages with the inner edges of the two units and holds them in place (B).
- 6 Place the power adapters in the rear section of the rack mount tray and connect them to their respective units.
- 7 Make all other necessary connections to the units.