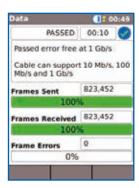

#### **Tomorrow's solution**

Uniquely SignalTEK CT proves a link's ability to support Gigabit applications by performing two primary tests; **data transmission** and **wiremap testing**.

With a single press of the Autotest button, SignalTEK CT transmits 823,452 data frames between the two handsets and reports any transmission errors against performance criteria laid down by the IEEE 802.3ab Gigabit Ethernet Standard. It takes only 1 bit of data to get corrupted or lost to give rise to a transmission test failure.

#### Step 3 Send

- Select reports (pdf or csv) to send
- Select preferred transfer method email, ftp, cloud storage etc.
- Send file
- Alternatively save test reports to USB key

Wiremap results screen

Data test results screen