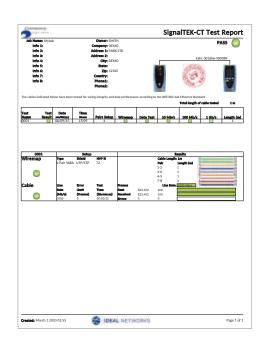

#### Test Reporting

SignalTEK CT automatically generates test reports in PDF or CSV format.

The summary page of each report can be customised to include logo, company and operator details. Choose between 3 different reports that can show either passed, failed or all test reports in each report:

- Summary
- Brief
- Full (see example on the right side)