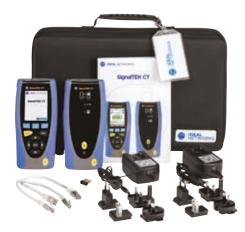

#### Ordering Information

| SignalTEK CT |                                                                                                                                                                                                                                                           |  |  |  |
|--------------|-----------------------------------------------------------------------------------------------------------------------------------------------------------------------------------------------------------------------------------------------------------|--|--|--|
| Part No.     | Kit Contents                                                                                                                                                                                                                                              |  |  |  |
| R156004      | <b>SignalTEK CT</b> – Data Cable Transmission Tester.<br>Includes 1 x display, 1 x remote, 2 x NiMH batteries, 2 x patch cables -<br>30cm, Cat 5e STP, 2 x power supply with EU/UK/US adaptors, 1 x USB<br>Wi-Fi adapter, 1 x user manual, 1 x carry case |  |  |  |