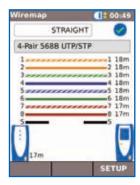

Autotest also measures cable length and checks for wiring faults such as crossed pairs, opens, shorts and split pairs.

Simple pass/fail results are displayed once the Autotest is complete which can be automatically saved for later review or download.

#### Step 3 Send

- Select reports (pdf or csv) to send
- Select preferred transfer method email, ftp, cloud storage etc.
- Send file
- Alternatively save test reports to USB key

Wiremap results screen

Data test results screen

#### **Fast & Flexible**

- Fast Autotest provides proof of network performance in seconds
- $\cdot$  Support for shielded and unshielded twisted pair cable including Cat 5e, Cat 6, Cat 6, and Cat 7 (TIA 568A and 568B wiring schemes)
- Stores up to 5000 tests to accommodate even the largest jobs
- Ability to identify and trace cables with a compatible amplifier probe (62-164)