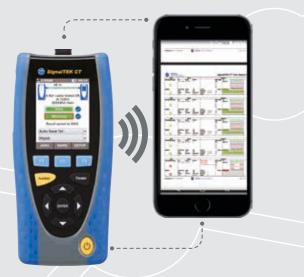

# Send test reports from anywhere using the free app

Step 1

- Test
- Enter job site information
- Perform autotest on copper cabling

### Step 2

#### Connect

- Activate SignalTEK CT wireless hotspot
- Connect your mobile phone or tablet with the IDEAL AnyWARE App

Download the FREE App today

• Transfer test reports to your mobile device

> ownload on the App Store

• View test reports

#### Step 3 Send

- Select reports (pdf or csv) to send
- Select preferred transfer method email, ftp, cloud storage etc.
- Send file
- Alternatively save test reports to USB key

Wiremap results screen

Data test results screen