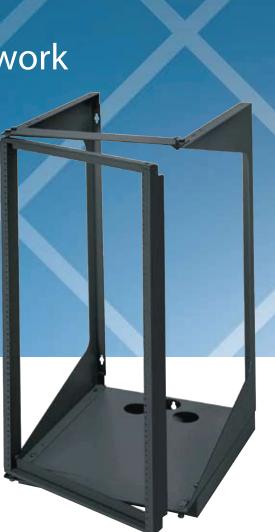

**Ultra Wallmount Racks** 

Mount heavy network equipment in tight spaces.

## **FEATURES**

- » Heavy-duty rack is designed for tight spaces.
- » Just the right size for mounting heavier, deeper networking equipment. It holds 68 kg.
- » Feature 12-24 mounting holes and includes 12 12-24 x ½ inch screws.
- » Self-squaring design simplifies installation.
- » Provide 11U or 19U of rackmount space.
- » The rack swings open to the left or right for easy access to equipment and terminations.
- » The 25-inch depth provides plenty of room to open and close the rack, even when it's fully loaded with patch panels, hubs, or routers.
- » Mount 19-inch equipment to the wall without losing access for moves, adds, and changes.
- » A steel reinforcement pan on the bottom adds strength to the rack.

## TECH SPECS

Exterior Width — 50.3 cm
Exterior Depth — 63.5 cm
Exterior Height — RM050A-R2: 61.6 cm;
RM051A-R2: 97.2 cm
Load Capacity — 68 kg

ltem

Code

Ultra Wallmount Racks, Black, 25"D (63.5-cm) 11U, 21"H (53.3-cm) 19U, 35"H (88.9-cm)