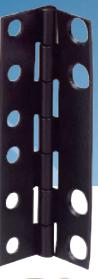

Patch Panel Hinge Kits

## Access the back of your patch panels.

## **FEATURES**

- » Constructed of 16-gauge steel.
- » Use with any rackmount panel for easy and quick access.
- » The black steel hinge mounts between one end of your patch panel and a standard EIA rail. The other end of the patch panel mounts to the opposite rail.
- » For convenient maintenance or modifications, just unscrew the patch panel mounted to the rail and swing it out.
- » Choose from 1U to 4U hinges.
- » Guaranteed for life!

TECH SPECS

Size — RMT011: 1.75" (1U) H; RMT012: 3.5" (2U) H; RMT013: 4.25" (3U) H; RMT014: 7" (4U) H

| ltem                   | Code   |
|------------------------|--------|
| Patch Panel Hinge Kits |        |
| 1U                     | RMT011 |
| 2U                     | RMT012 |
| 311                    | RMT013 |